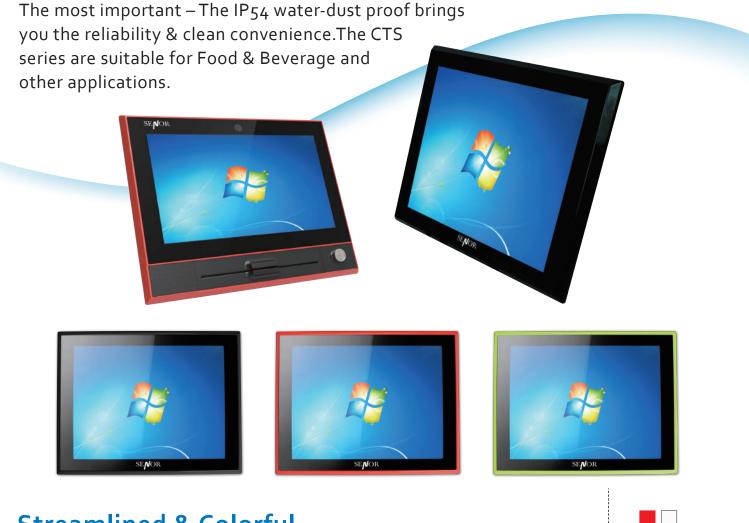

The CTS series comes with a whole new design concept which has true flat touch screen & slim edge. CTS also provides rich colorful bezel & casing for different choices.

## **Streamlined & Colorful**

The streamlines and colorful frame of CTS makes it become the most desirable and stylish terminal system in the market.

SENOR TECH CO., LTD.

- projective capacitive touch or full-flat resistive touch
- Color front bezel choices
- Capacitive power on switch
- Removable Hard Drive
- Ventless and Fanless
- Aluminum die-casting with nanotechnology coating
- Optional Built-in Hidden Antenna
- Standard VESA mount (75\*75mm or 100\*100mm)