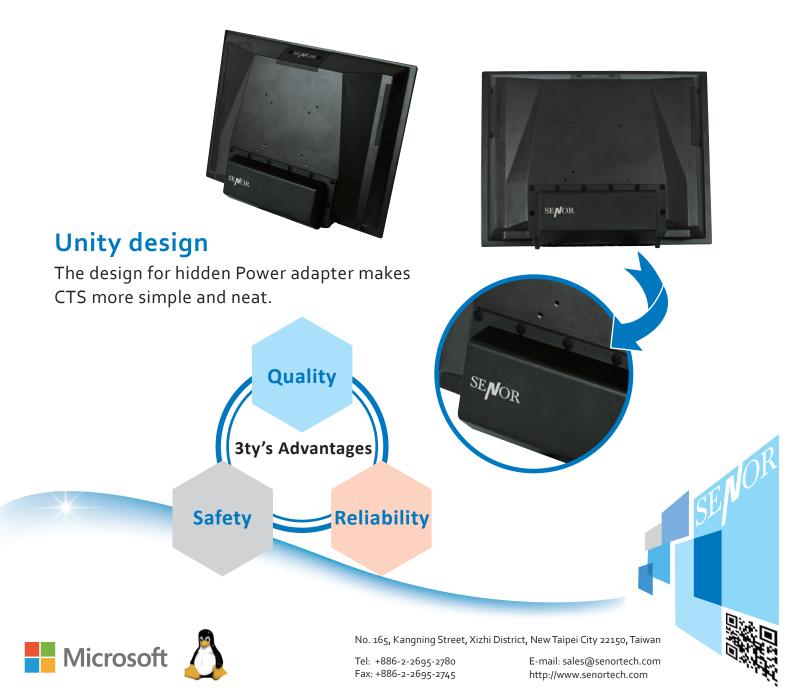

The CTS series comes with a whole new design concept which has true flat touch screen & slim edge. CTS also provides rich colorful bezel & casing for different choices.